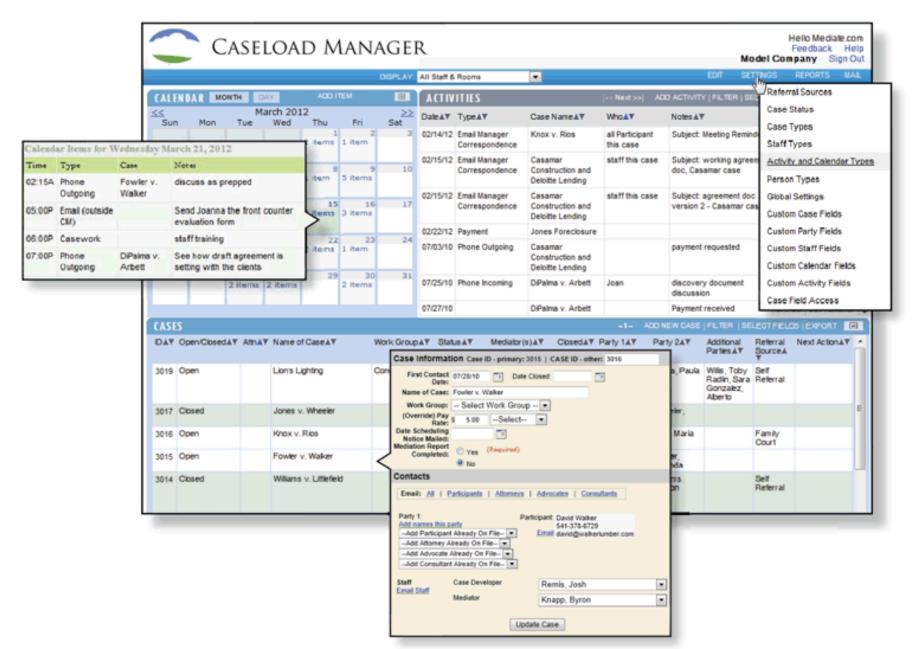

# Case Management System Qualities

- ➤ Reliable 24/7 up-time, back-ups & updates
- > Scalable no limits on fields, cases, people ...
- > Customizable edit, add, delete all fields
- > Confidential the right people see the right info
- > Secure AWS, ID/PW, https encryption

## Integrated Interface

## Case Management System Hubs

- Cases
- Activities
- > Calendar
- > Email
- Reports

## **Case Record Sections**

- Case Data
- Contacts Staff
- Notes
- Downloaded Files
- > Calendar Entries
- Activities