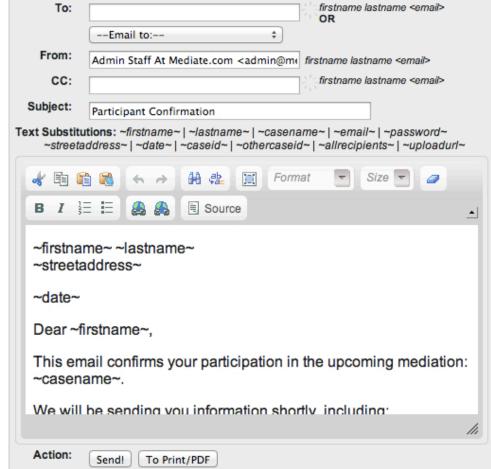

## Email Center: Templates, Insertions & Log

Close

#### **Email Manager**

#### Edit Template then Send Email

#### Stored Correspondence

| Sent/From                                    | То                       | Case                    | Subject                              |
|----------------------------------------------|--------------------------|-------------------------|--------------------------------------|
| 11/02/11<br>Admin Staff<br>At<br>Mediate.com | Clare Fowler             |                         | test email                           |
| 11/02/11<br>Admin Staff<br>At<br>Mediate.com | all parties<br>this case | Zoom v.<br>Strong Tires | Participant<br>Confirmation          |
| 11/02/11<br>Panel Model                      | Staff this case          |                         | Meeting<br>Reminder -<br>Panel Model |
| 10/26/11<br>Panel Model                      | Parties this case        | Mandell v.<br>Rand.     | Meeting<br>Reminder -<br>Panel Model |
| 10/19/11<br>Panel Model                      | Staff this case          | Schoemaker<br>Case      | Meeting<br>Reminder -<br>Panel Model |
| 09/30/11<br>Panel Model                      | Staff this case          |                         | Meeting<br>Reminder -<br>Panel Model |
| 08/31/11                                     | all parties              | Zoom v.                 | Participant                          |